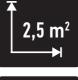

### 2KTwo® EpoxyTop Coats

**Maston 2K Two® Epoxy Top Coats** are extremely hard and durable. They form a protective paint layer with excellent chemical-resistance and superior hardness, that is still flexible. The high solid formula makes up-to 2,5m² (400 ml) coverage possible on a primed surface.