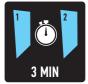

Epoxy Primers** can be applied directly on all kind of surfaces. Their bonding properties are excellent and they create an absolutely water and air tight film. Unlike 1-components, they bond also on galvanized steel and aluminium. They provide an excellent corrosion protection and adhesion bridge layer for putties or topcoats, which can be applied directly on the primer with or without sanding.

























INFORMATION VALID AT >20°C, RELATIVE AIR HUMIDITY 35% - 80%





### 2KTwo® EpoxyTop Coats

**Maston 2K Two® Epoxy Top Coats** are extremely hard and durable. They form a protective paint layer with excellent chemical-resistance and superior hardness, that is still flexible. The high solid formula makes up-to 2,5m² (400 ml) coverage possible on a primed surface.



























#### 2KTwo® PU Clear Coats

**Maston 2K Two® PU Clear Coat** forms a crystal clear, high solid, extremely durable coating and has a chip and UV-resistant film. It is easy to apply and immediately forms a deep and shiny surface without the risk of dripping. It can be applied on solvent-borne and water-borne basecoats.

























INFORMATION VALID AT >20°C, RELATIVE AIR HUMIDITY 35% - 80%



## 2KTinting Concept

**Maston 2K Tinting Concept** is a unique way to retrieve customized colors. It is the quickest and easiest way to tint and pack customized colors in 2K spray cans. The concept supports RAL and NCS color standards and many more customized colors. The tint bases are available in matt, semi-gloss and high gloss. The tint bases contain 2K binder, hardener,