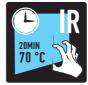

** 

## How does it work?





## Easy to use

- 1. Shake

- 2. Spray 3. Clean 4. Use again













## **ORIGINAL 2K QUALITY**











SCRATCH RESISTANT CHEMICAL RESISTANT

ABRASION RESISTANT

FLEXIBLE SURFACE

CORROSION RESISTANT



**ALUMINIUM** 

GALVANIZED METAL

COPPER

CHROME

WOOD

STONE

CERAMICS

GLASS

MOST PLASTICS



#### 2KTwo® Epoxy Primers

**Maston 2K Two® Epoxy Primers** can be applied directly on all kind of surfaces. Their bonding properties are excellent and they create an absolutely water and air tight film. Unlike 1-components, they bond also on galvanized steel and aluminium. They provide an excellent corrosion protection and adhesion bridge layer for putties or topcoats, which can be applied directly on the primer with or without sanding.

























INFORMATION VALID AT >20°C, RELATIVE AIR HUMIDITY 35% - 80%





### 2KTwo® EpoxyTop Coats

**Maston 2K Two® Epoxy Top Coats** are extremely hard and durable. They form a protective paint layer with excellent chemical-resistance and superior hardness, that is still flexible. The high solid formula makes up-to 2,5m² (400 ml) coverage possible on a primed surface.



























#### 2KTwo® PU Clear Coats

**Maston 2K Two® PU Clear Coat** forms a crystal clear, high solid, extremely durable coating and has a chip and UV-resistant film. It is easy to apply and immediately forms a deep and shiny surface without the risk of dripping. It can be applied on solvent-borne and water-borne basecoats.

























INFORMATION VALID AT >20°C, RELATIVE AIR HUMIDITY 35% - 80