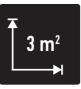

### 2KTwo® EpoxyTop Coats

**Maston 2K Two® Epoxy Top Coats** are extremely hard and durable. They form a protective paint layer with excellent chemical-resistance and superior hardness, that is still flexible. The high solid formula makes up-to 2,5m² (400 ml) coverage possible on a primed surface.