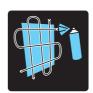

o® Epoxy Primers** can be applied directly on all kind of surfaces. Their bonding properties are excellent and they create an absolutely water and air tight film. Unlike 1-components, they bond also on galvanized steel and aluminium. They provide an excellent corrosion protection and adhesion bridge layer for putties or topcoats, which can be applied directly on the primer with or without sanding.

























INFORMATION VALID AT >20°C, RELATIVE AIR HUMIDITY 35% - 80%





### 2KTwo® EpoxyTop Coats

**Maston 2K Two® Epoxy Top Coats** are extremely hard and durable. They form a protective paint layer with excellent chemical-resistance and superior hardness, that is still flexible. The high solid formula makes up-to 2,5m² (400 ml) coverage possible on a primed surface.



























#### 2KTwo® PU Clear Coats

**Maston 2K Two® PU Clear Coat** forms a crystal clear, high solid, extremely durable coating and has a chip and UV-resistant film. It is easy to apply and immediately forms a deep and shiny surface without the risk of dripping. It can be applied on solvent-borne and water-borne basecoats.

























INFORMATION VALID AT >20°C, RELATIVE AIR HUMIDITY 35% - 80%



## 2KTinting Concept

**Maston 2K Tinting Concept** is a unique way to retrieve customized colors. It is the quickest and easiest way to tint and pack customized colors in 2K spray cans. The concept supports RAL and NCS color standards and many more customized colors. The tint bases are available in matt, semi-gloss and high gloss. The tint bases contain 2K binder, hardene