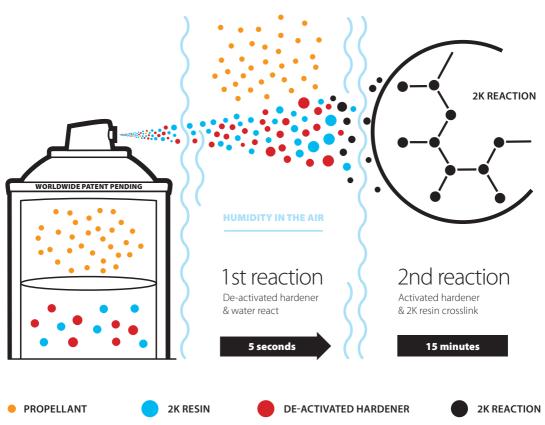

TWO COMPONENTS - ONE COMPARTMENT

UNLIMITED POTLIFE

# THE FUTURE OF 2K PAINTING



ONE COMPARTMENT CAN



**ALWAYS READY TO USE** 



UNLIMITED POTLIFE



**ORIGINAL 2K QUALITY** 

## How does it work?





## Easy to use

- 1. Shake

- 2. Spray 3. Clean 4. Use again













## **ORIGINAL 2K QUALITY**











SCRATCH RESISTANT CHEMICAL RESISTANT

ABRASION RESISTANT

FLEXIBLE SURFACE

CORROSION RESISTANT



**ALUMINIUM** 

GALVANIZED METAL

COPPER

CHROME

WOOD

STONE

CERAMICS

GLASS

MOST PLASTICS



#### 2KTwo® Epoxy Primers

**Maston 2K Two® Epoxy Primers** can be applied directly on all kind of surfaces. Their bonding properties are excellent and they create an absolutely water and air tight film. Unlike 1-components, they bond also on galvanized steel and aluminium. They provide an excellent corrosion protection and adhesion bridge layer for putties or topcoats, which can be applied directly on the primer with or without sanding.

























INFORMATION VALID AT >2