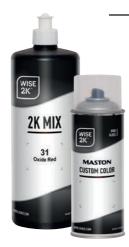

## 2KTinting Concept

**Maston 2K Tinting Concept** is a unique way to retrieve customized colors. It is the quickest and easiest way to tint and pack customized colors in 2K spray cans. The concept supports RAL and NCS color standards and many more customized colors. The tint bases are available in matt, semi-gloss and high gloss. The tint bases contain 2K binder, hardener, solvents, additives and propellant.

For more information www.2kmix.com

2-COMPONENT SPRAY PAINT

Selvida GmbH Hagweg 33, D 97277 Neubrunn

Tel.: +49 (0)9307 - 989875

E-Mail: selvida@web.de Web: www.selvida.de

TWO COMPONENTS - ONE COMPARTMENT

**UNLIMITED POTLIFE**