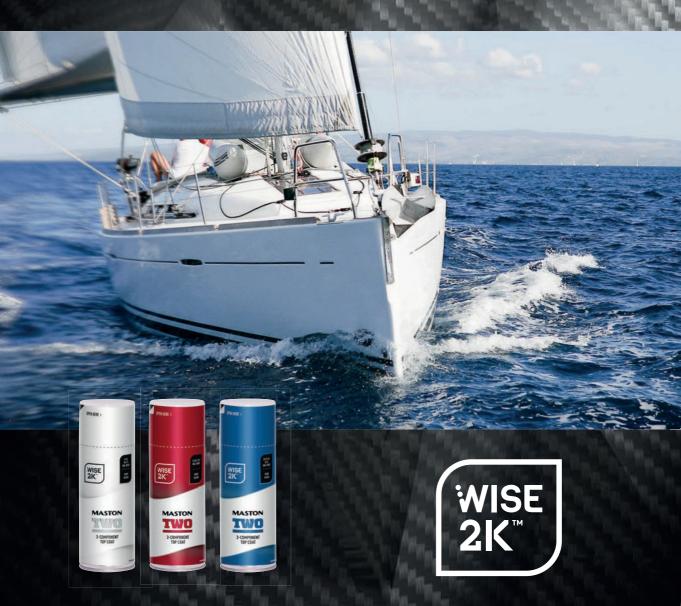

### 2KTwo® EpoxyTop Coats

**Maston 2K Two® Epoxy Top Coats** are extremely hard and durable. They form a protective paint layer with excellent chemical-resistance and superior hardness, that is still flexible. The high solid formula makes up-to 2,5m² (400 ml) coverage possible on a primed surface.