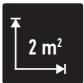

### 2KTwo® EpoxyTop Coats

**Maston 2K Two® Epoxy Top Coats** are extremely hard and durable. They form a protective paint layer with excellent chemical-resistance and superior hardness, that is still flexible. The high solid formula makes up-to 2,5m² (400 ml) coverage possible on a primed surface.