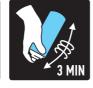

K Two® Epoxy Primers** can be applied directly on all kind of surfaces. Their bonding properties are excellent and they create an absolutely water and air tight film. Unlike 1-components, they bond also on galvanized steel and aluminium. They provide an excellent corrosion protection and adhesion bridge layer for putties or topcoats, which can be applied directly on the primer with or without sanding.

























INFORMATION VALID AT >20°C, RELATIVE AIR HUMIDITY 35% - 80%





### 2KTwo® EpoxyTop Coats

**Maston 2K Two® Epoxy Top Coats** are extremely hard and durable. They form a protective paint layer with excellent chemical-resistance and superior hardness, that is still flexible. The high solid formula makes up-to 2,5m² (400 ml) coverage possible on a primed surface.



























#### 2KTwo® PU Clear Coats

**Maston 2K Two® PU Clear Coat** forms a crystal clear, high solid, extremely durable coating and has a chip and UV-resistant film. It is easy to apply and immediately forms a deep and shiny surface without the risk of dripping. It can be applied on solvent-borne and water-borne basecoats.

























INFORMATION VALID AT >20°C, RELATIVE AIR HUMIDITY 35% - 80%



## 2KTinting Concept

**Maston 2K Tinting Concept** is a unique way to retrieve customized colors. It is the quickest and easiest way to tint and pack customized colors in 2K spray cans. The concept supports RAL and NCS color standards and many more customized colors. The tint bases are available in matt, semi-gloss and high gloss. The tint bases contain 2K binder, har