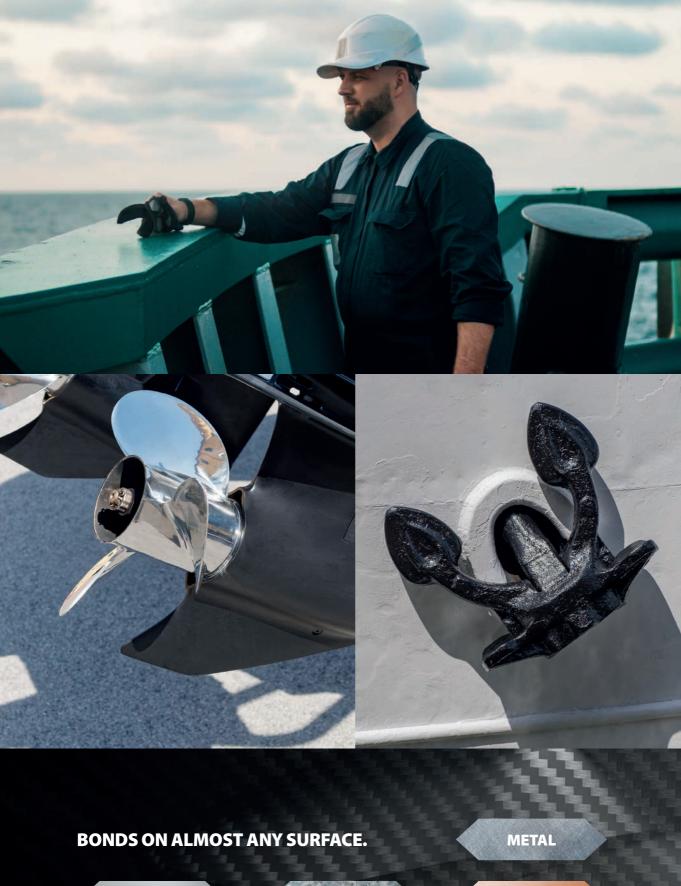

## **ORIGINAL 2K QUALITY**

SCRATCH RESISTANT CHEMICAL RESISTANT

ABRASION RESISTANT

FLEXIBLE SURFACE

CORROSION RESISTANT

**ALUMINIUM** 

GALVANIZED METAL

COPPER

CHROME

WOOD

STONE

CERAMICS

GLASS

MOST PLASTICS

#### 2KTwo® Epoxy Primers

**Maston 2K Two® Epoxy Primers** can be applied directly on all kind of surfaces. Their bonding properties are excellent and they create an absolutely water and air tight film. Unlike 1-components, they bond also on galvanized steel and aluminium. They provide an excellent corrosion protection and adhesion bridge layer for putties or topcoats, which can be applied directly on the primer with or without sanding.