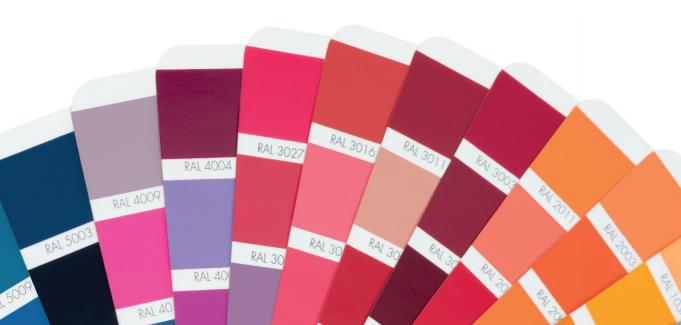

## 2KTinting Concept

**Maston 2K Tinting Concept** is a unique way to retrieve customized colors. It is the quickest and easiest way to tint and pack customized colors in 2K spray cans. The concept supports RAL and NCS color standards and many more customized colors. The tint bases are available in matt, semi-gloss and high gloss. The tint bases contain 2K binder, hardener, solvents, additives and propellant.