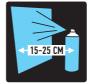

Two® Epoxy Primers** can be applied directly on all kind of surfaces. Their bonding properties are excellent and they create an absolutely water and air tight film. Unlike 1-components, they bond also on galvanized steel and aluminium. They provide an excellent corrosion protection and adhesion bridge layer for putties or topcoats, which can be applied directly on the primer with or without sanding.

























INFORMATION VALID AT >20°C, RELATIVE AIR HUMIDITY 35% - 80%





### 2KTwo® EpoxyTop Coats

**Maston 2K Two® Epoxy Top Coats** are extremely hard and durable. They form a protective paint layer with excellent chemical-resistance and superior hardness, that is still flexible. The high solid formula makes up-to 2,5m² (400 ml) coverage possible on a primed surface.



























#### 2KTwo® PU Clear Coats

**Maston 2K Two® PU Clear Coat** forms a crystal clear, high solid, extremely durable coating and has a chip and UV-resistant film. It is easy to apply and immediately forms a deep and shiny surface without the risk of dripping. It can be applied on solvent-borne and water-borne basecoats.

























INFORMATION VALID AT >20°C, RELATIVE AIR HUMIDITY 35% - 80%



## 2KTinting Concept

**Maston 2K Tinting Concept** is a unique way to retrieve customized colors. It is the quickest and easiest way to tint and pack customized colors in 2K spray cans. The concept supports RAL and NCS color standards and many more customized colors. The tint bases are available in matt, semi-gloss and high gloss. The tint bases contain 2K binder, harde